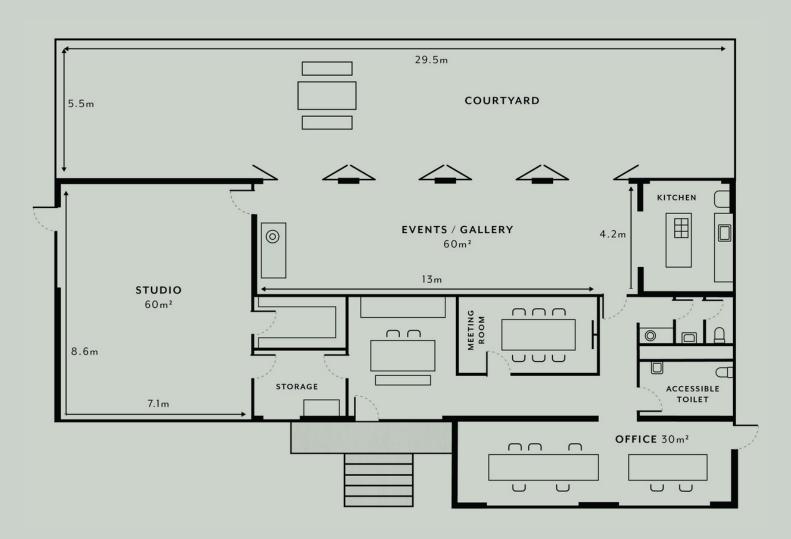

# THE KO: Venue Hire



THE KO: VENUE HIRE

## Floor Plan



### Rates

The studio and gallery space are available to hire for a half day (4 hours) or full day (8 hours). Please note that booking times are inclusive of set up and pack down.

Hire is inclusive of coffee & tea\*, wifi, Sonos speakers, clothing racks, steamer, projector & whiteboard. Catering can be arranged on enquiry, printing facilities are available.

Half Day Photography Studio \$350+gst Full Day Photography Studio \$650+gst

Half Day Gallery Space \$500+gst Full Day Gallery Space \$850+gst

Half Day Gallery + Studio \$750 +gst Full Day Gallery + Studio \$1200+gst

Additional Hours Studio/Gallery \$100/\$150+gst

#### THE FOLLOWING ITEMS ARE ALSO AVAILABLE FOR HIRE:

Timber trestle tables \$10 each
White padded chairs \$5 each
Champagne glasses Please enquire
Stemless water/wine